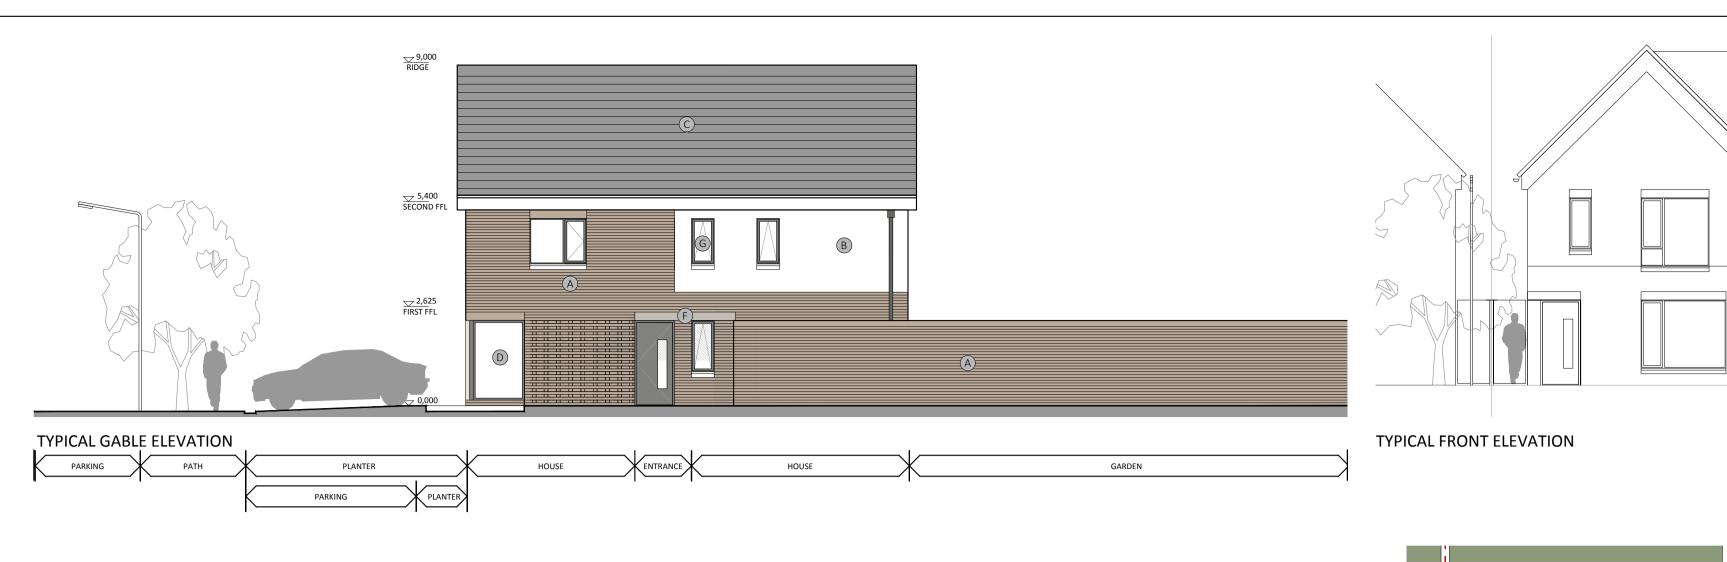

## MATERIALITY

| A | SELECTED BRICK FINISH<br>(IBSTOCK BISCUIT<br>COLOURED BUFF / RED<br>/ GREY BRICK) | E  | EXTERNAL TIMBER GATES<br>/ CONCRETE POST &<br>TIMBER PANEL GARDEN<br>WALLS (WITH BLOCKWORK<br>WALL TO REAR) |  |  |
|---|-----------------------------------------------------------------------------------|----|-------------------------------------------------------------------------------------------------------------|--|--|
| B | SMOOTH PAINTED<br>PLASTER FINISH                                                  | F  | SELECTED GREY<br>ALUMINIUM FINISH                                                                           |  |  |
| C | SMOOTH FIBER CEMENT<br>TILE (THRUTONE BLUE<br>GRAY)                               | G  | OPAQUE GLASS                                                                                                |  |  |
| D | ALU-CLAD TIMBER DOUBLI<br>GLAZED WINDOWS                                          | EH | PIGMENTED DASH<br>RENDER FINISH                                                                             |  |  |

TYPICAL REAR ELEVATION