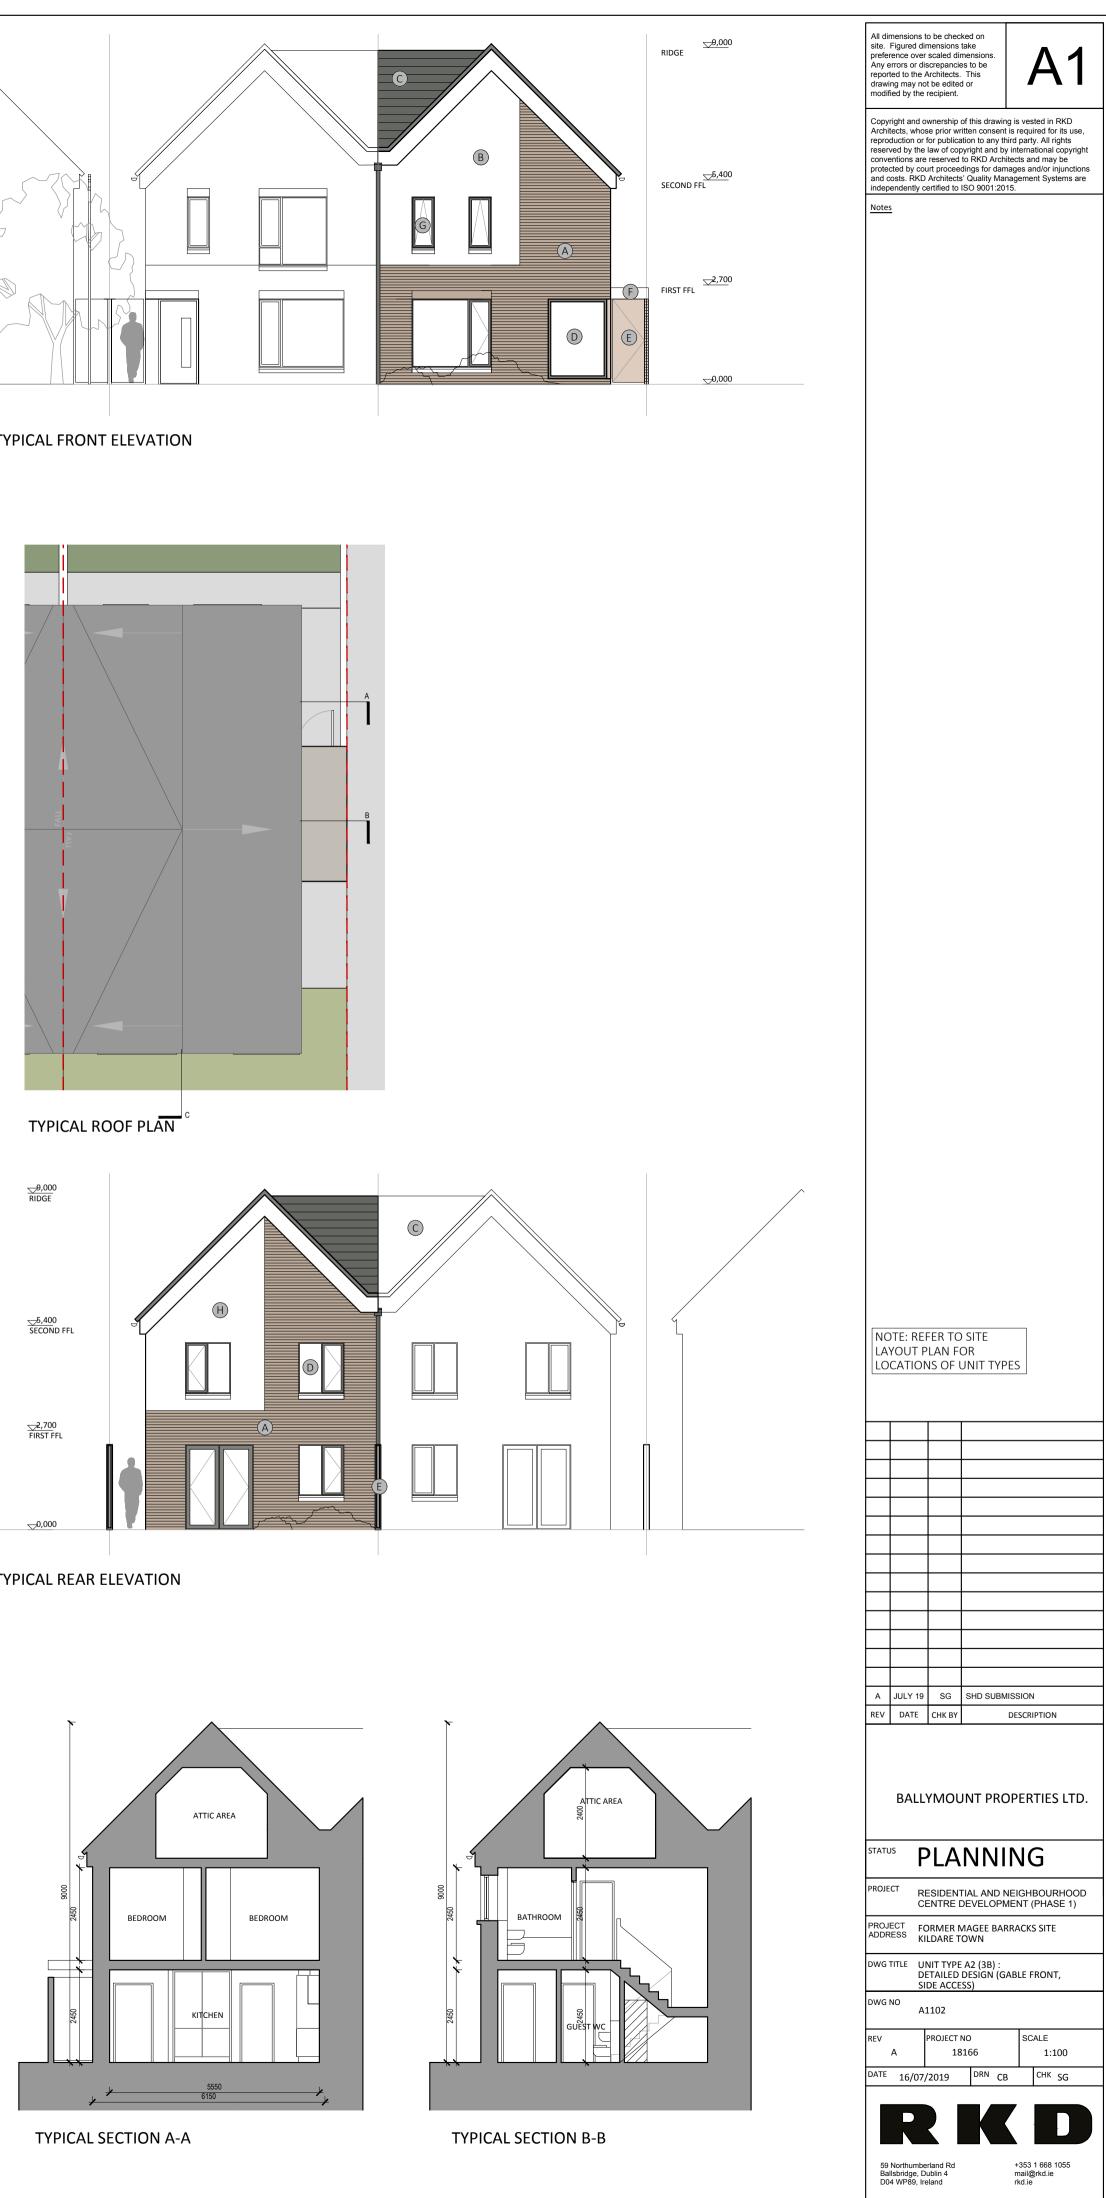

## **UNIT TYPE A2 : DETAILED DESIGN**

- 3 BED SEMI-DETACHED (GABLE FRONT, SIDE ACCESS)
- PLOT CURTILAGE
- THREE-BED, TWO STOREY, SEMI-DETACHED UNIT
- SIDE ACCESS
- POTENTIAL FOR EXTENSION IN ROOF
- PRIVATE ACCESS TO THE REAR GARDEN

## MATERIALITY

| A | SELECTED BRICK FINISH<br>(IBSTOCK BISCUIT<br>COLOURED BUFF / RED<br>/ GREY BRICK) | E  | EXTERNAL TIMBER GATES<br>/ CONCRETE POST &<br>TIMBER PANEL GARDEN<br>WALLS (WITH BLOCKWORK<br>WALL TO REAR) |  |  |
|---|-----------------------------------------------------------------------------------|----|-------------------------------------------------------------------------------------------------------------|--|--|
| B | SMOOTH PAINTED<br>PLASTER FINISH                                                  | F  | SELECTED GREY<br>ALUMINIUM FINISH                                                                           |  |  |
| C | SMOOTH FIBER CEMENT<br>TILE (THRUTONE BLUE<br>GRAY)                               | G  | OPAQUE GLASS                                                                                                |  |  |
| D | ALU-CLAD TIMBER DOUBLI<br>GLAZED WINDOWS                                          | EH | PIGMENTED DASH<br>RENDER FINISH                                                                             |  |  |

TYPICAL REAR ELEVATION