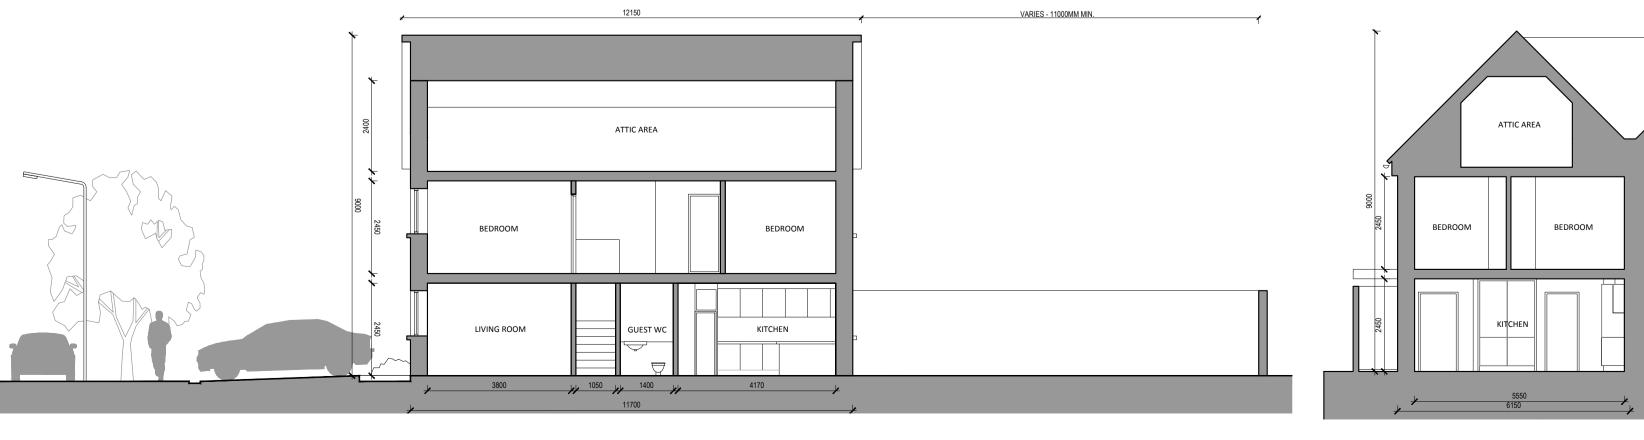

SIDENTIAL QUALITY AUDIT - PHASE 1**

|               | NUMBER<br>OF UNITS | UNIT % | CAR PARKING<br>SPACES<br>(PER UNIT) | UNIT AREA<br>(GROSS) | STORAGE<br>AREA |
|---------------|--------------------|--------|-------------------------------------|----------------------|-----------------|
| UNIT TYPE A1  | 44                 | 11.7%  | 2                                   | 117                  | 9               |
| UNIT TYPE A1a | 20                 | 5.3%   | 2                                   | 117                  | 9               |
| UNIT TYPE A2  | 4                  | 1%     | 2                                   | 121                  | 9               |
| UNIT TYPE A3  | 8                  | 2.1%   | 2                                   | 121                  | 9               |



**TYPICAL SECTION C-C** 

## **UNIT TYPE A2 : DETAILED DESIGN**

- 3 BED SEMI-DETACHED (GABLE FRONT, SIDE ACCESS)
- PLOT CURTILAGE
- THREE-BED, TWO STOREY, SEMI-DETACHED UNIT
- SIDE ACCESS
- POTENTIAL FOR EXTENSION IN ROOF
- PRIVATE ACCESS TO THE REAR GARDEN

## MATERIALITY

| A | SELECTED BRICK FINISH<br>(IBSTOCK BISCUIT<br>COLOURED BUFF / RED<br>/ GREY BRICK) | E  | EXTERNAL TIMBER GATES<br>/ CONCRETE POST &<br>TIMBER PANEL GARDEN<br>WALLS (WITH BLOCKWORK<br>WALL TO REAR) |  |  |
|---|-----------------------------------------------------------------------------------|----|-------------------------------------------------------------------------------------------------------------|--|--|
| B | SMOOTH PAINTED<br>PLASTER FINISH                                                  | F  | SELEC