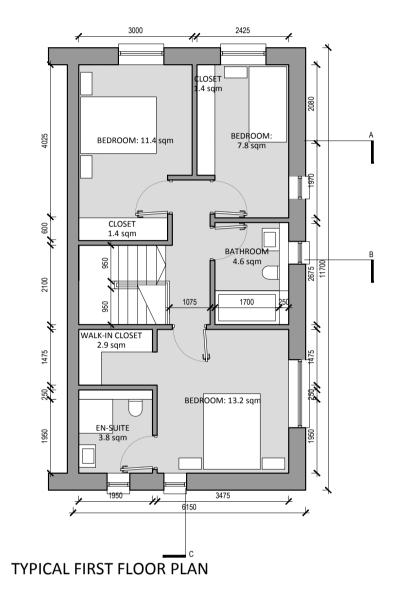

## **UNIT TYPE A2 : DETAILED DESIGN**

- 3 BED SEMI-DETACHED (GABLE FRONT, SIDE ACCESS)
- PLOT CURTILAGE
- THREE-BED, TWO STOREY, SEMI-DETACHED UNIT
- SIDE ACCESS
- POTENTIAL FOR EXTENSION IN ROOF
- PRIVATE ACCESS TO THE REAR GARDEN