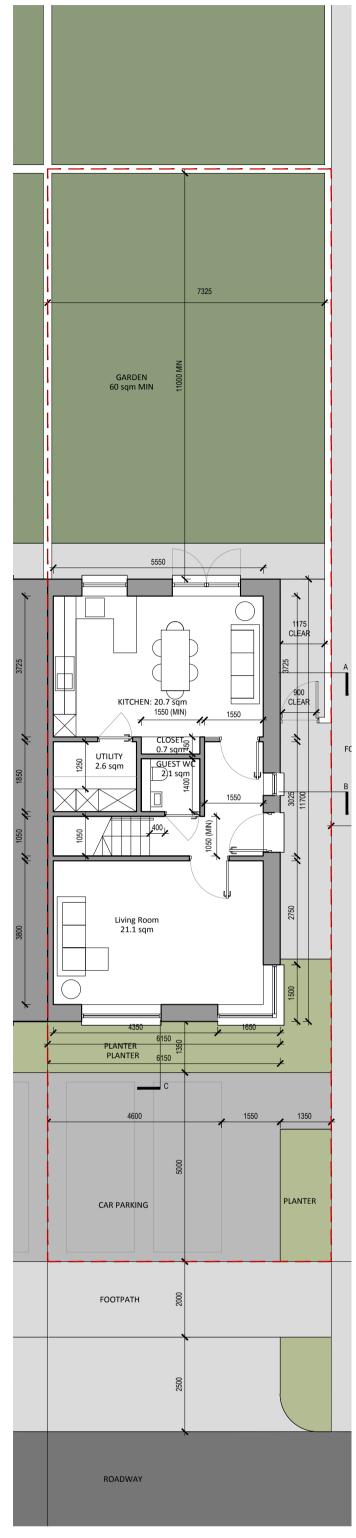

## **UNIT TYPE A2 : DETAILED DESIGN**

- 3 BED SEMI-DETACHED (GABLE FRONT, SIDE ACCESS)
- PLOT CURTILAGE
- THREE-BED, TWO STOREY, SEMI-DETACHED UNIT
- SIDE ACCESS
- POTENTIAL FOR EXTENSION IN ROOF
- PRIVATE ACCESS TO THE REAR GARDEN