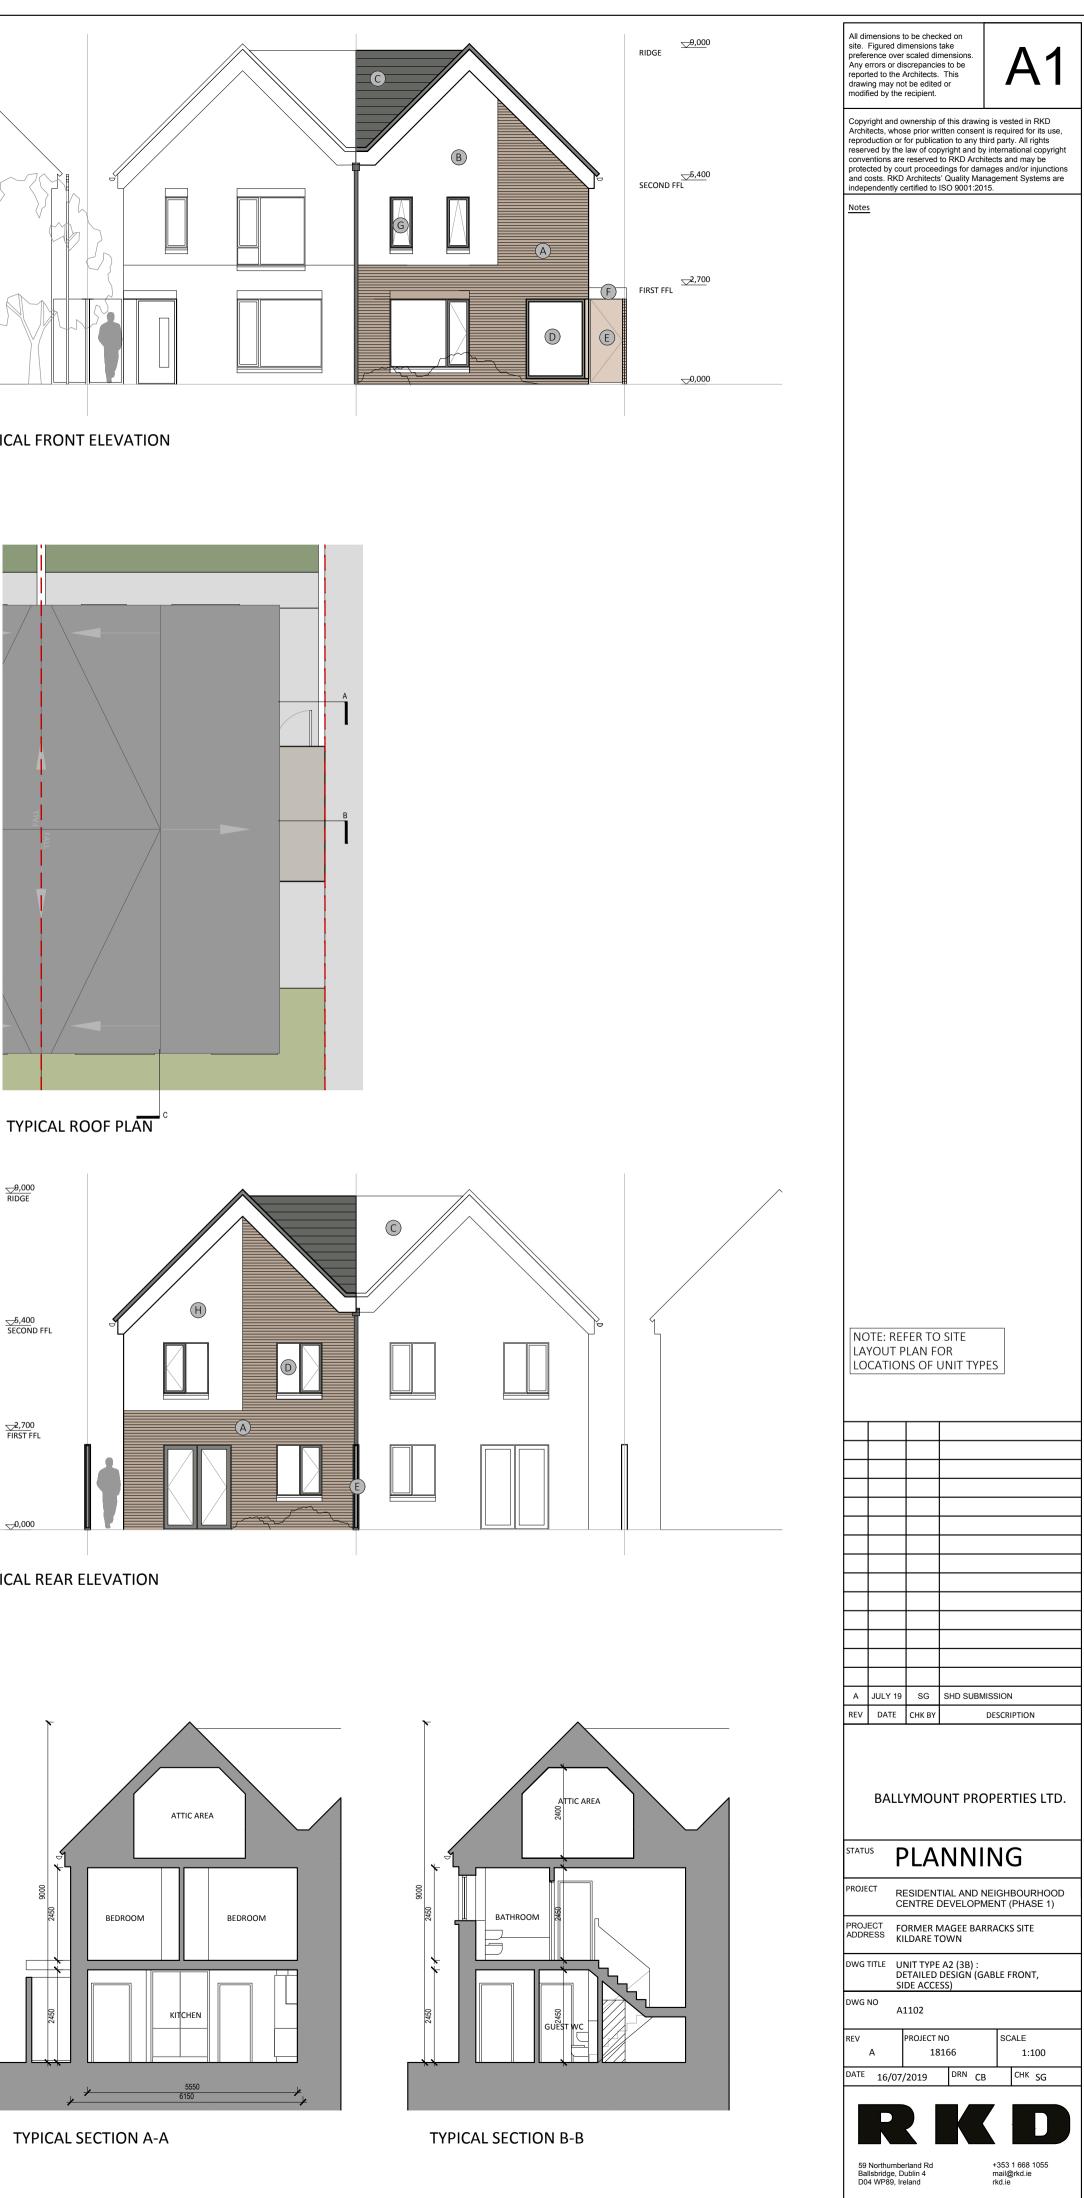

## **UNIT TYPE A2 : DETAILED DESIGN**

- 3 BED SEMI-DETACHED (GABLE FRONT, SIDE ACCESS)
- PLOT CURTILAGE
- THREE-BED, TWO STOREY, SEMI-DETACHED UNIT
- SIDE ACCESS
- POTENTIAL FOR EXTENSION IN ROOF
- PRIVATE ACCESS TO THE REAR GARDEN

## MATERIALITY

| A | SELECTED BRICK FINISH<br>(IBSTOCK BISCUIT<br>COLOURED BUFF / RED<br>/ GREY BRICK) | E  | EXTERNAL TIMBER GATES<br>/ CONCRETE POST &<br>TIMBER PANEL GARDEN<br>WALLS (WITH BLOCKWORK<br>WALL TO REAR) |  |  |
|---|-----------------------------------------------------------------------------------|----|-------------------------------------------------------------------------------------------------------------|--|--|
| B | SMOOTH PAINTED<br>PLASTER FINISH                                                  | F  | SELECTED GREY<br>ALUMINIUM FINISH                                                                           |  |  |
| C | SMOOTH FIBER CEMENT<br>TILE (THRUTONE BLUE<br>GRAY)                               | G  | OPAQUE GLASS                                                                                                |  |  |
| D | ALU-CLAD TIMBER DOUBLI<br>GLAZED WINDOWS                                          | EH | PIGMENTED DASH<br>RENDER FINISH                                                                             |  |  |

TYPICAL REAR ELEVATION